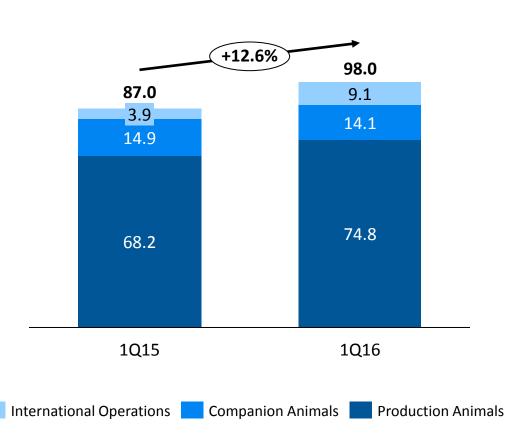

## NET REVENUE BY SEGMENT

# Production Animals Net Revenue – (R\$ million) Production Animals Net Revenue – (R\$ million) -5.4%

#### **International Operations**

Net Revenue – (R\$ million)