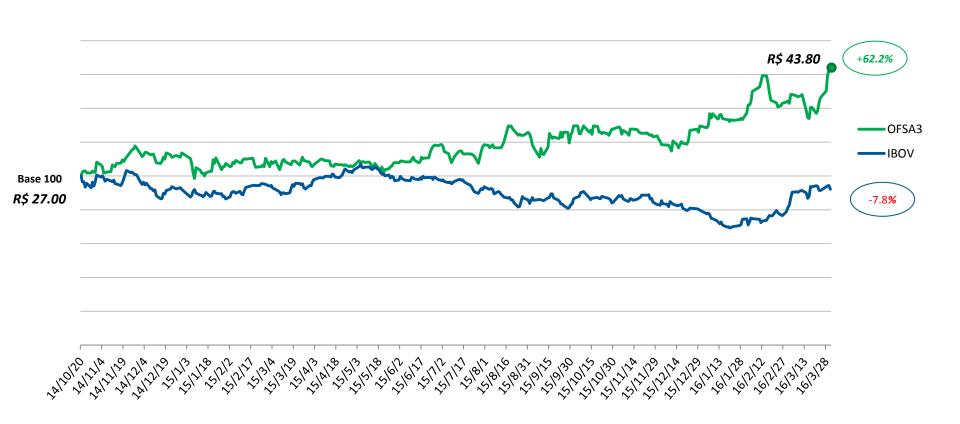

-------------------------|--------------------|--------------------|
|                      | Name             | Description                                                                                                                                     | Theurapeutic class | Segment            |
| Outova Raini         | Ourovac<br>Raiva | Vaccine that stimulates an immune response to rabies infection                                                                                  | Biological         | Production animals |
| Resolutor  Resolutor | Resolutor        | Antibiotic prescribed for the quick treatment of animals, producing effects 30 minutes following application and focusing on respiratory issues | Antimicrobial      | Production animals |

## PERFORMANCE OF THE SHARES







# HIGHLIGHTS 1Q16





Launches: 2 new products in 1Q16

Ourofino Pet Distribution: Started its operation selling from March on

Biological Products Plant: Construction on schedule and production is expected to begin in 1Q17