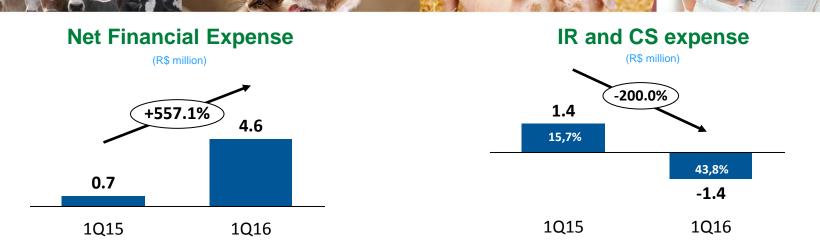

# FINANCIAL PERFORMANCE

#### Adjusted EBITDA (R\$ million)

#### FINANCIAL PERFORMANCE

# Net Profit or Losses from continuing operations