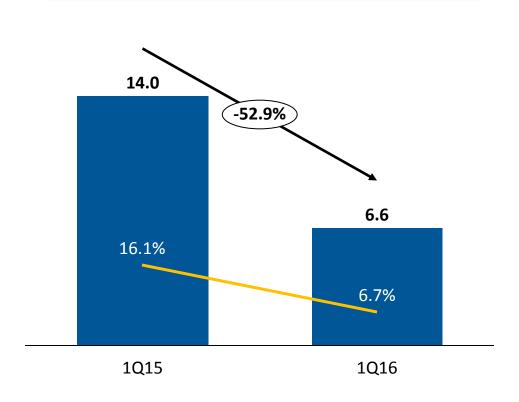

future performance. They involve risks, uncertainties and assumptions because they are related to future events and, therefore, depending on circumstances that may or may not occur. Future results and value creation for our shareholders may differ materially from those expressed or implied by the statements made about the future. Many of the factors that will determine these results and values are beyond our ability to control or predict.

## PERFORMANCE BY SEGMENT







## NET REVENUE BY SEGMENT



# Production Animals Net Revenue – (R\$ million) Production Animals Net Revenue – (R\$ million) -5.4%





#### **International Operations**

Net Revenue – (R\$ million)



# FINANCIAL PERFORMANCE







#### SG&A (R\$ million)



# FINANCIAL PERFORMANCE



#### Adjusted EBITDA (R\$ million)



#### FINANCIAL PERFORMANCE





# Net Profit or Losses from continuing operations



#### **INDEBTEDNESS**



#### Bank Debt x Equity

(R\$ million)



# Debt Aging <sup>2</sup> (R\$ million)



Cash and equivalents of R\$ 43.1 million.

Note 2: Aging is for gross debt



#### **R&D Investments**

(R\$ million)



**Launched products** 











# P&D





| Products Products    |                  |                                                                                                                                                 |                    |                    |
|----------------------|------------------|-------------------------------------------------------------------------------------------------------------------------------------------------|----------------