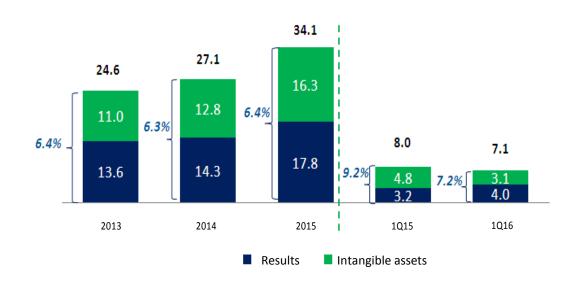

out the future. Many of the factors that will determine these results and values are beyond our ability to control or predict.

## PERFORMANCE BY SEGMENT







## NET REVENUE BY SEGMENT



# Production Animals Net Revenue – (R\$ million) Production Animals Net Revenue – (R\$ million) -5.4%





#### **International Operations**

Net Revenue – (R\$ million)



# FINANCIAL PERFORMANCE







#### SG&A (R\$ million)



# FINANCIAL PERFORMANCE



#### Adjusted EBITDA (R\$ million)



#### FINANCIAL PERFORMANCE





# Net Profit or Losses from continuing operations



#### **INDEBTEDNESS**



#### Bank Debt x Equity

(R\$ million)



# Debt Aging <sup>2</sup> (R\$ million)



Cash and equivalents of R\$ 43.1 million.

Note 2: Aging is for gross debt



#### **R&D Investments**

(R\$ million)



**Launched products** 











# P&D





| Products Products    |                  |                                                                                                                                                 |                    |                    |
|----------------------|------------------|-------------------------------------------------------------------------------------------------------------------------------------------------|--------------------|--------------------|
|                      | Name             | Description                                                                                                                                     | Theurapeutic class | Segment            |
| Outova Raini         | Ourovac<br>Raiva | Vaccine that