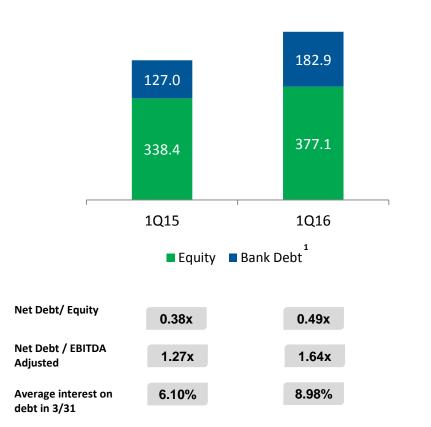

es that may or may not occur. Future results and value creation for our shareholders may differ materially from those expressed or implied by the statements made about the future. Many of the factors that will determine these results and values are beyond our ability to control or predict.

## PERFORMANCE BY SEGMENT







## NET REVENUE BY SEGMENT



# Production Animals Net Revenue – (R\$ million) Production Animals Net Revenue – (R\$ million) -5.4%





#### **International Operations**

Net Revenue – (R\$ million)



# FINANCIAL PERFORMANCE







#### SG&A (R\$ million)



# FINANCIAL PERFORMANCE



#### Adjusted EBITDA (R\$ million)



#### FINANCIAL PERFORMANCE





# Net Profit or Losses from continuing operations



#### **INDEBTEDNESS**



#### Bank Debt x Equity

(R\$ million)



# Debt Aging <sup>2</sup> (R\$ million)



Cash and equivalents of R\$ 43.1 million.

Note 2: Aging is for gross debt



#### **R&D Investments**

(R\$ million)



**Launched products** 











# P&D





| Products Products    |                  |                                                                                                                                                 |                    |                    |
|----------------------|------------------|-------------------------------------------------------------------------------------------------------------------------------------------------|--------------------|--------------------|
|                      | Name             | Description