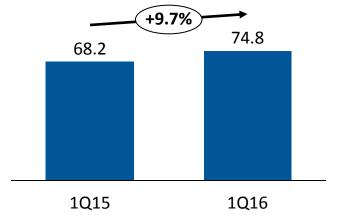

# Production Animals Net Revenue – (R\$ million) Production Animals Net Revenue – (R\$ million) -5.4%