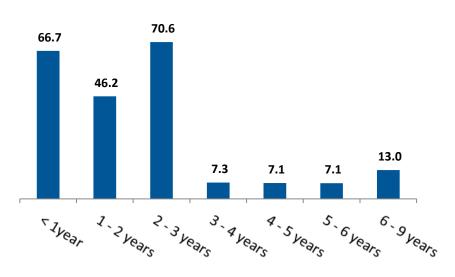

# Debt Aging <sup>2</sup> (R\$ million)

Cash and equivalents of R\$ 43.1 million.

Note 2: Aging is for gross debt