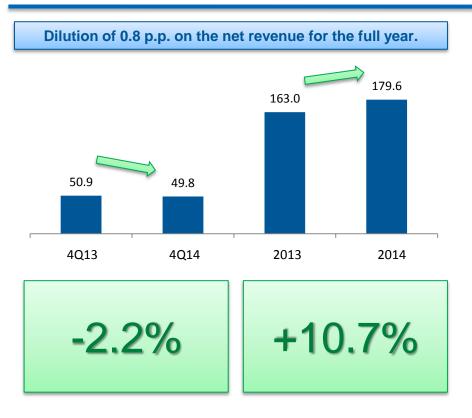

ts and value creation for our shareholders may differ materially from those expressed or implied by the statements made about the future. Many of the factors that will determine these results and values are beyond our ability to control or predict.

# PERFORMANCE BY SEGMENT





**Net Revenue – Contribuition** 



# NET REVENUE BY SEGMENT







- Production Animals: Portfolio expansion to include 7 new products. Most of these products were launched at the end of the second half of the year
- Companion Animals: successful expansion strategy in this segment, focusing on the sales force, stimulated by the launches of new antiparasiticides
- International Operations: Increase in sales to Mexico and Colombia

# FINANCIAL PERFORMANCE



### Gross Profit (R\$ million)



### SG&A (R\$ million)



### FINANCIAL PERFORMANCE



3-

#### Ajusted EBITDA (R\$ milhões)



### FINANCIAL PERFORMANCE





#### Net financial expense

#### (R\$ million)

- Increase in debts indexed to the CDI rate in total indebtedness with the average increase of approximately 3 percentage points in the CDI rate.
- Reduction in net expense by R\$ 1.3 million reflects the company's capitalization that took place with the IPO



#### IR and CS expense

#### (R\$ million)

- Reflects the use of tax loss carry forwards related to discontinued operations in continuing operations in 2013.
- Percentage on profit before income tax and social contribution of 22% in 2014 and 9% in 2013.



### **Adjusted profit**



### **INDEBTEDNESS**



### Bank Debt x Equity (R\$ million)

Net debt / Equity

Net Debt

/ Adjusted