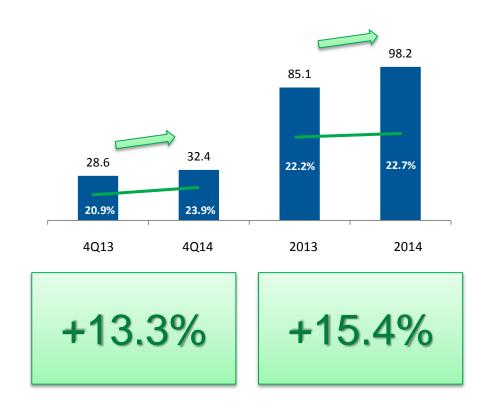

#### Ajusted EBITDA (R\$ milhões)

#### • Suspension of MAPA's IN13

Net revenues: 13% increase in the full year – R\$ 432,2 million

EBITDA: 15% increase in the full year – R\$ 98.2 million

Launches: 10 products