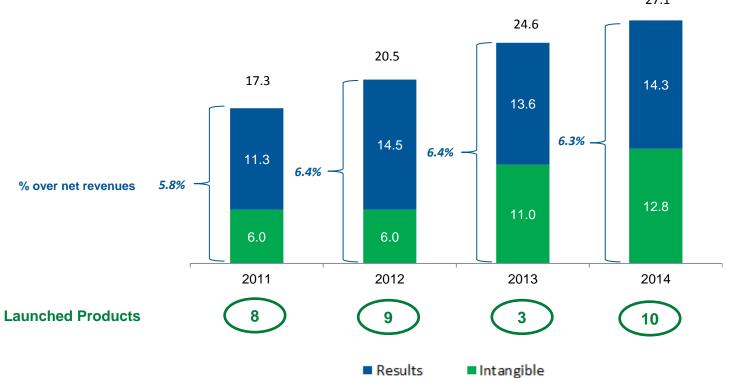

### 2014 Investments

(R\$ million)

\*Mainly the Biological Center of Technology

\*\*Product development and IT systems

R&D

3-

Investments in R&D (R\$ million)

27.1

10