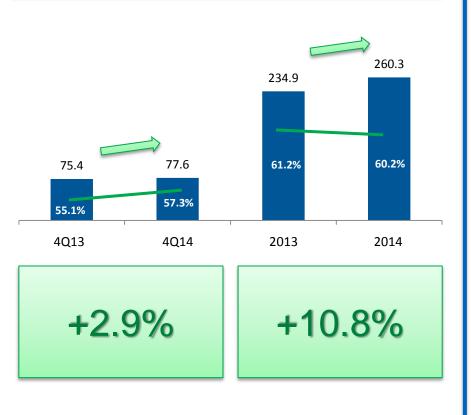

ay not occur. Future results and value creation for our shareholders may differ materially from those expressed or implied by the statements made about the future. Many of the factors that will determine these results and values are beyond our ability to control or predict.

# PERFORMANCE BY SEGMENT





**Net Revenue – Contribuition** 



# NET REVENUE BY SEGMENT







- Production Animals: Portfolio expansion to include 7 new products. Most of these products were launched at the end of the second half of the year
- Companion Animals: successful expansion strategy in this segment, focusing on the sales force, stimulated by the launches of new antiparasiticides
- International Operations: Increase in sales to Mexico and Colombia

# FINANCIAL PERFORMANCE



### Gross Profit (R\$ million)



### SG&A (R\$ million)



### FINANCIAL PERFORMANCE



3-

#### Ajusted EBITDA (R\$ milhões)



### FINANCIAL PERFORMANCE





#### Net financial expense

#### (R\$ million)

- Increase in debts indexed to the CDI rate in total indebtedness with the average increase of approximately 3 percentage points in the CDI rate.
- Reduction in net expense by R\$ 1.3 million reflects the company's capitalization that took place with the IPO



#### IR and CS expense

#### (R\$ million)

- Reflects the use of tax loss carry forwards related to discontinued operations in continuing operations in 2013.
- Percentage on profit before income tax and social contribution of 22% in 2014 and 9% in 2013.



### **Adjusted profit**



### **INDEBTEDNESS**



### Bank Debt x Equity (R\$ million)

Net debt / Equ