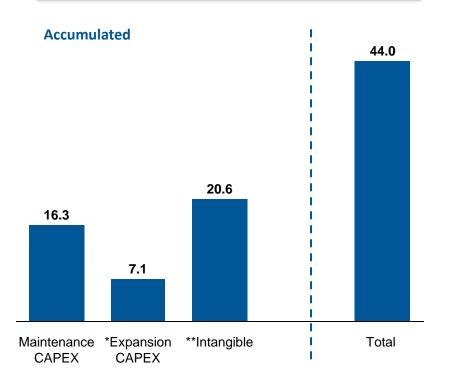

### 2014 Investments

(R\$ million)

\*Mainly the Biological Center of Technology

\*\*Product development and IT systems

R&D

3-

Investments in R&D (R\$ million)

27.1