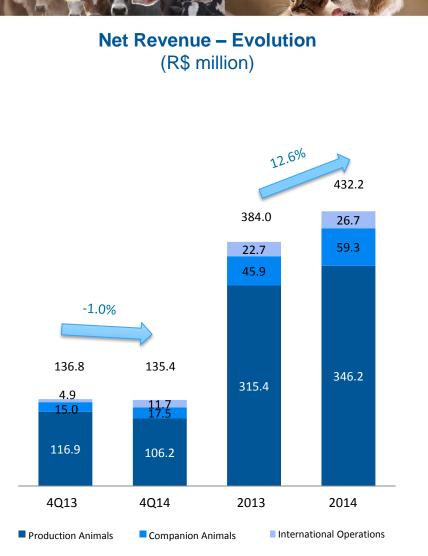

# PERFORMANCE BY SEGMENT

**Net Revenue – Contribuition** 

# NET REVENUE BY SEGMENT

- Production Animals: Portfolio expansion to include 7 new products. Most of these products were launched at the end of the second half of the year
- Companion Animals: successful expansion strategy in this segment, focusing on the sales force, stimulated by the launches of new antiparasiticides
- International Operations: Increase in sales to Mexico and Colombia

#### • Suspension of MAPA's IN13

Net revenues: 13% increase in the full year – R\$ 432,2 million

EBITDA: 15% increase in the full year – R\$ 98.2 million

Launches: 10 products