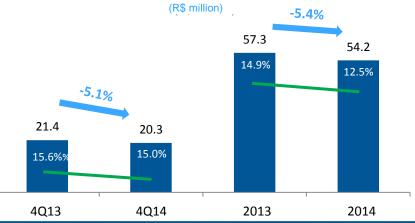

xico and Colombia

# FINANCIAL PERFORMANCE



### Gross Profit (R\$ million)



### SG&A (R\$ million)



### FINANCIAL PERFORMANCE



3-

#### Ajusted EBITDA (R\$ milhões)



### FINANCIAL PERFORMANCE





#### Net financial expense

#### (R\$ million)

- Increase in debts indexed to the CDI rate in total indebtedness with the average increase of approximately 3 percentage points in the CDI rate.
- Reduction in net expense by R\$ 1.3 million reflects the company's capitalization that took place with the IPO



#### IR and CS expense

#### (R\$ million)

- Reflects the use of tax loss carry forwards related to discontinued operations in continuing operations in 2013.
- Percentage on profit before income tax and social contribution of 22% in 2014 and 9% in 2013.



### **Adjusted profit**



### **INDEBTEDNESS**



### Bank Debt x Equity (R\$ million)

Net debt / Equity

Net Debt

/ Adjusted EBITDA



# **Debt aging** (R\$ million)



- Cash and equivalents of R\$ 72.5 million.
- December 2014 we entered into a new loan agreement with the Fund for Financing of Studies and Projects (FINEP), in the amount of R\$ 107 million (disbursement in 2015 and 2016).





3-

### 2014 Investments

(R\$ million)



\*Mainly the Biological Center of Technology

\*\*Product development and IT systems

R&D



3-

Investments in R&D (R\$ million)



27.1

10

# **R&D RESULTS**



1-

COL -

### Products Launched in 2014

a com

|                 |                                                                                                                               | Category          |