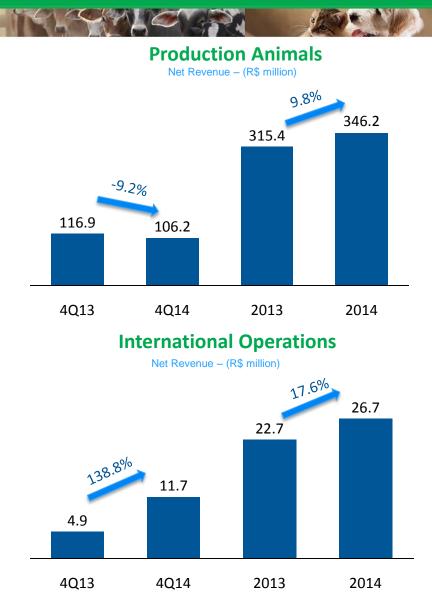

# PERFORMANCE BY SEGMENT

**Net Revenue – Contribuition** 

# NET REVENUE BY SEGMENT

- Production Animals: Portfolio expansion to include 7 new products. Most of these products were launched at the end of the second half of the year
- Companion Animals: successful expansion strategy in this segment, focusing on the sales force, stimulated by the launches of new antiparasiticides
- International Operations: Increase in sales to Mexico and Colombia