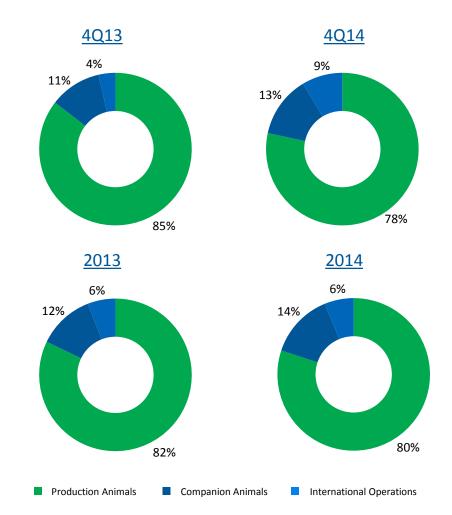

# PERFORMANCE BY SEGMENT

**Net Revenue – Contribuition** 

# NET REVENUE BY SEGMENT

- Production Animals: Portfolio expansion to include 7 new products. Most of these products were launched at the end of the second half of the year
- Companion Animals: successful expansion strategy in this segment, focusing on the sales force, stimulated by the launches of new antiparasiticides
- International Operations: Increase in sales to Mexico and Colombia