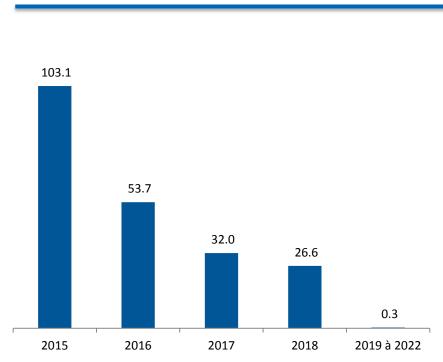

# **Debt aging** (R\$ million)

- Cash and equivalents of R\$ 72.5 million.
- December 2014 we entered into a new loan agreement with the Fund for Financing of Studies and Projects (FINEP), in the amount of R\$ 107 million (disbursement in 2015 and 2016).