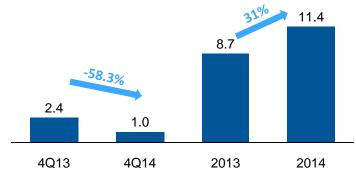

#### Net financial expense

#### (R\$ million)

- Increase in debts indexed to the CDI rate in total indebtedness with the average increase of approximately 3 percentage points in the CDI rate.
- Reduction in net expense by R\$ 1.3 million reflects the company's capitalization that took place with the IPO