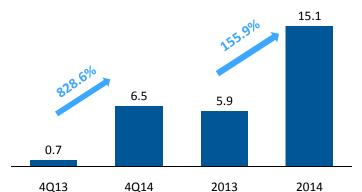

#### IR and CS expense

#### (R\$ million)

- Reflects the use of tax loss carry forwards related to discontinued operations in continuing operations in 2013.
- Percentage on profit before income tax and social contribution of 22% in 2014 and 9% in 2013.