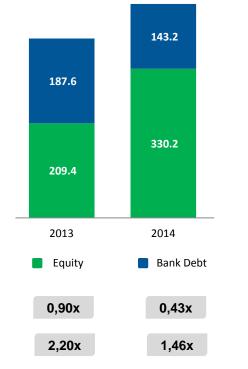

### **INDEBTEDNESS**

### Bank Debt x Equity (R\$ million)

Net debt / Equity

Net Debt

/ Adjusted EBITDA