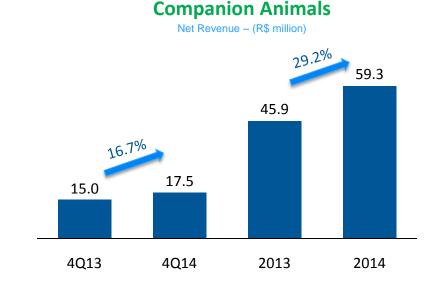

# PERFORMANCE BY SEGMENT

**Net Revenue – Contribuition** 

# NET REVENUE BY SEGMENT

- Production Animals: Portfolio expansion to include 7 new products. Most of these products were launched at the end of the second half of the year
- Companion Animals: successful expansion strategy in this segment, focusing on the sales force, stimulated by the launches of new antiparasiticides
- International Operations: Increase in sales to Mexico and Colombia