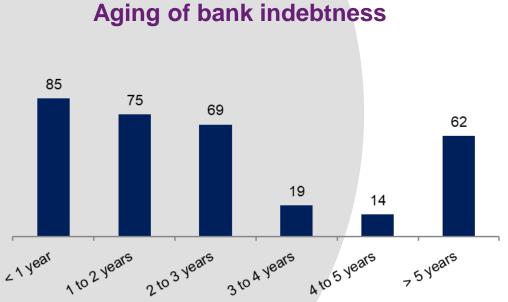

#### Indebtedness

1.02x

0.84x

**Net Debt/EBITDA** 

5.01%

7.35%

**Annual Average interest on debt** 