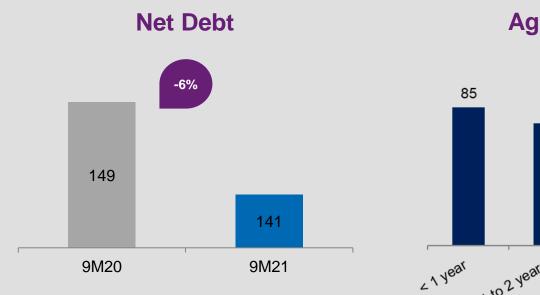

#### Indebtedness

1.02x

0.84x

**Net Debt/EBITDA** 

5.01%

7.35%

**Annual Average interest on debt** 