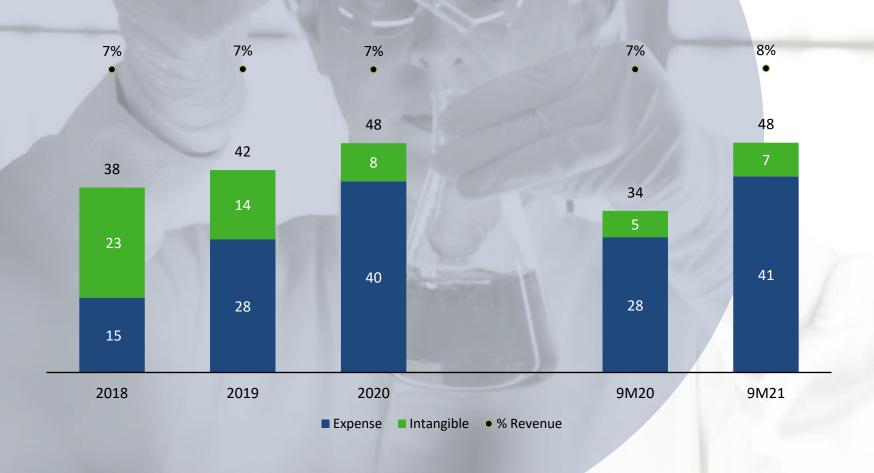

#### **R&D** Expenses

Percentages on net revenue

-Percentages on net revenue

#### **R&D** Investments